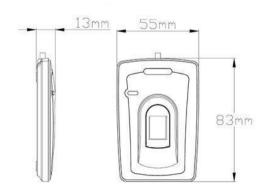

### **Specification:**

- CPU: 400MHz DSP
- Interface/Socket: USB
- Sensor: Semi-conductor
- Voltage: USB, 5VDC
- Operating Current: ≤200mA
- Standby Current: ≤150mA
- Working Temperature: -20°C to 65°C
- Working Humidity: 0--95%
- Dimension: 55mm L x83mm W x 13mm
- Weight: 150g