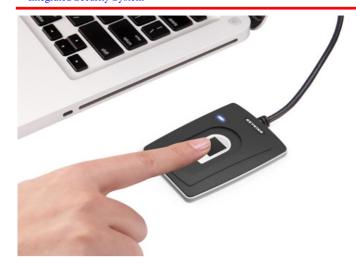

# Biometric Enroller Model: BioUSB-SC03

#### **BioUSB-SC03**

(Biometric Fingerprint Enroller) No Reader built-in

#### Features:

- USB Interface, easy to use.
- Compatible with Kadio & FPC3000 series.
- Dustproof, waterproof features, suitable for any installation site,
- Fast response, anti-interference, low power consumption and good stability,
- WDT watchdog, having a power-on self-test function,
- Fast fingerprint matching speed
- Multithreaded code designed to take advantage of multi-core CPU,
- Semi-conductor fingerprint sensor, anti-fake
- The world's leading fingerprint algorithm, refusing false fingerprints,
- Production under ISO: 9001 standard system, high quality