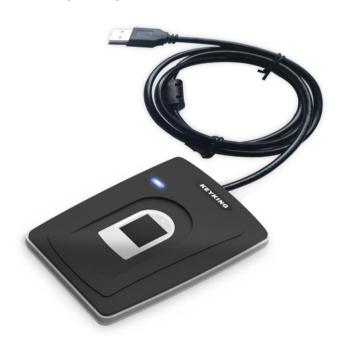

# Biometric Enroller Model: BioUSB-SC03

#### **BioUSB-SC03**

(Biometric Fingerprint Enroller) No Reader built-in

#### Features:

- USB Interface, easy to use.
- Compatible with Kadio & FPC3000 series.
- Dustproof, waterproof features, suitable for any installation site,
- Fast response, anti-interference, low power consumption and good stability,
- WDT watchdog, having a power-on self-test function,
- Fast fingerprint matching speed
- Multithreaded code designed to take advantage of multi-core CPU,
- Semi-conductor fingerprint sensor, anti-fake
- The world's leading fingerprint algorithm, refusing false fingerprints,
- Production under ISO: 9001 standard system, high quality